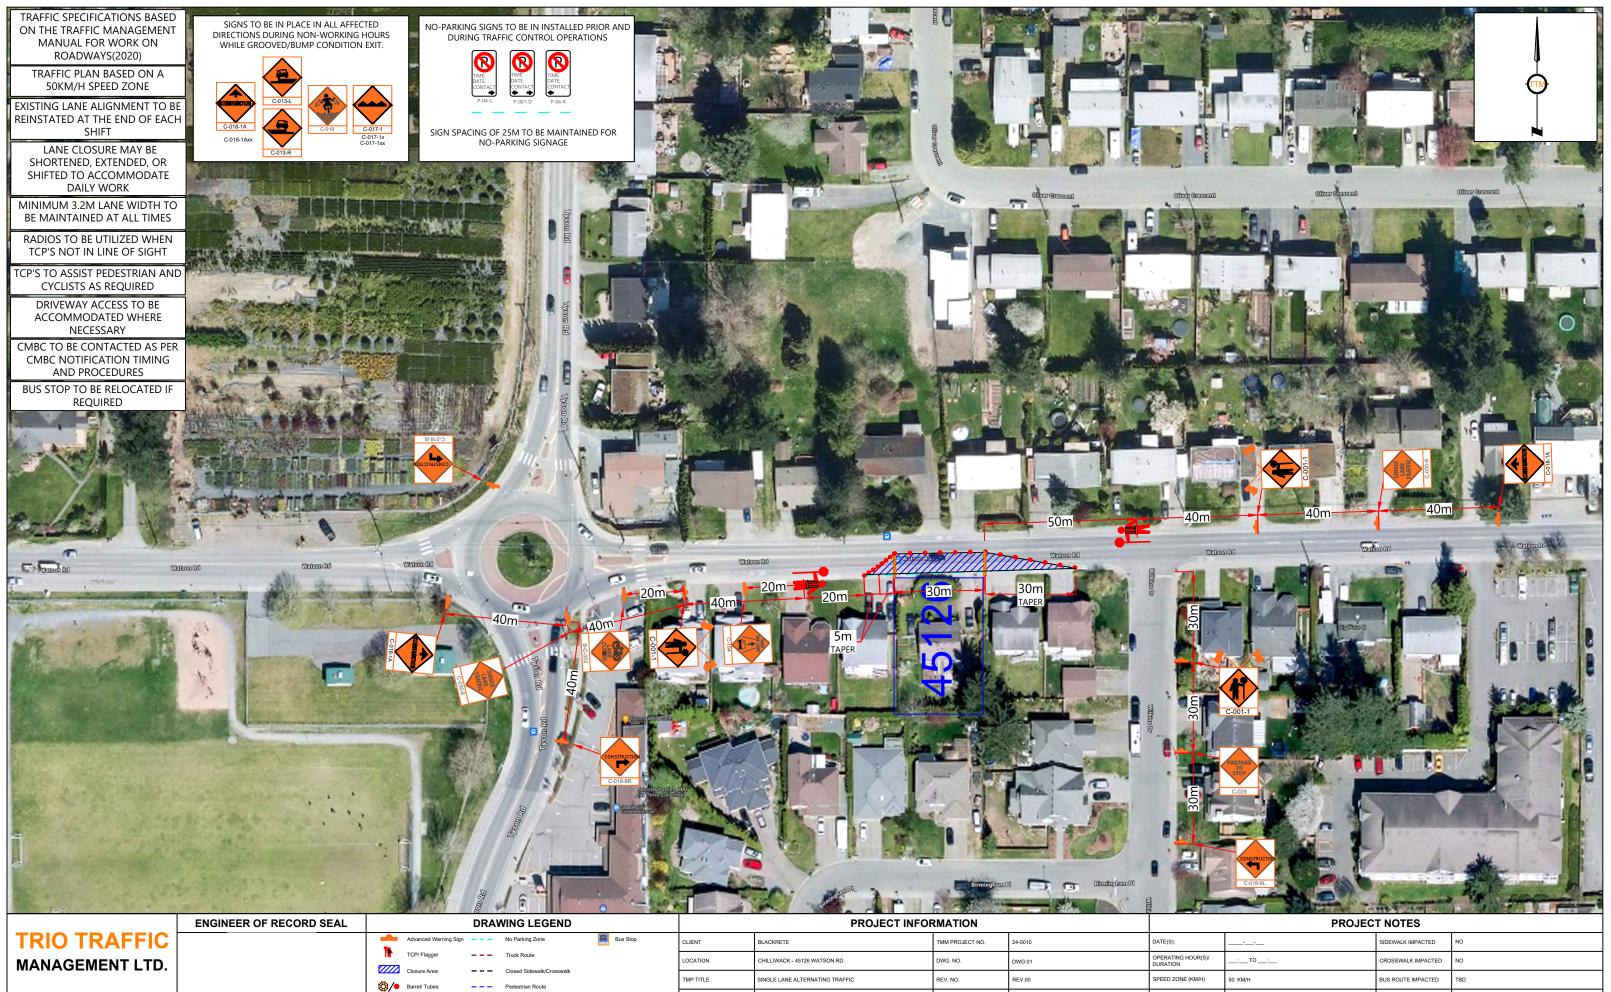

| - | <br>Truck Route              |
|---|------------------------------|
| - | <br>Closed Sidewalk/Crosswal |
| - | <br>Pedestrian Route         |
| - | <br>Detour Route - Bike      |
| - | <br>Detour Route - Vehicle   |

ML

Class 1 Barricade

Barricade Flasher

NI/A

| CLIENT                              | BLACKRETE                       | TMM PROJECT NO. | 24-0010                                        | DATE(S):                       |                                                     | SIDEWALK IMPACTED          | NO  |
|-------------------------------------|---------------------------------|-----------------|------------------------------------------------|--------------------------------|-----------------------------------------------------|----------------------------|-----|
| LOCATION                            | CHILLIWACK - 45126 WATSON RD.   | DWG. NO.        |                                                | OPERATING HOUR(S)/<br>DURATION | :TO:                                                | CROSSWALK IMPACTED         | NO  |
| TMP TITLE                           | SINGLE LANE ALTERNATING TRAFFIC | REV. NO.        | REV 00                                         | SPEED ZONE (KM/H)              | 50 KM/H                                             | BUS ROUTE IMPACTED         | TBD |
| SITE CONTACT<br>(NAME/ NUMBER)      | KIRK ROBERTS/ (604) 831-3724    | DATE            | 2024-01-17                                     | TRAFFIC<br>SPECIFICATIONS      | 2020 Traffic Management Manual for Work on Roadways | BUS STOP IMPACTED          | TBD |
| MUNICIPAL CONTACT<br>(NAME/ NUMBER) |                                 |                 | HAMADOUN ISSABRE -<br>604.300.3565 - SN1083543 | SCALE                          |                                                     | PARKING METERS<br>AFFECTED | TBD |